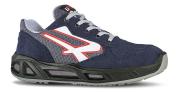

## DESCRIPTION

Safety shoes low, light and comfortable U-Power of the Red Carpet range, with ultra-breathable nylon and soft suede upper, aluminum toecap, anti-puncture, anti-slip sole.

| UPPER                                               | LINING                        | SAFETY TOE CAP                              |
|-----------------------------------------------------|-------------------------------|---------------------------------------------|
| Soft suede upper with Nylon inserts                 | WingTex® air tunnel           | AirToe Aluminium                            |
| PIERCE-RESISTANCE                                   | FOOTBED                       | INTERSOLE                                   |
| Save & Flex PLUS® , pierce resistant<br>"non metal" | WOW GEL                       | Consisting of soft E-TPU Red Carpet<br>foam |
| SOLE                                                | FIT                           | SIZE                                        |
| PU compact Antislip, antistatic and oil resistant   | Natural Confort 11 Mondopoint | 35-48 (UK: 2-13)                            |