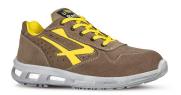

## **DESCRIPTION**

PU/PU and Infinergy®

**UPPER** 

Safety shoes low, light and comfortable U-Power of the Red Lion range, with ultra-breathable soft perforated suede leather, aluminum toecap, anti-puncture, anti-slip and PU / PU infinergy sole.