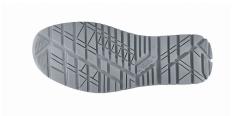

Model: ALAIN'S Protection Class: S1PS FO SR

Article: UF20146 EU Regulations: EN ISO 20345:2022

## **DESCRIPTION**

Safety shoes low, light and comfortable U-Power of the Flat Out range, with in soft suede leather upper with inserts in ultra-breathable MESH, aluminum toecap, anti-puncture, anti-slip and PU / PUTR GRIP sole.

UPPER
Soft suede upper with ultrabreathable mesh inserts
Wingtex® air tunnel
AirToe Aluminium
PIERCE-RESISTANCE
FOOTBED
INTERSOLE

Save & Flex PLUS®, pierce resistant U-POWER original Soft PU "non metal"

SOLE FIT SIZE

PU/PU TR Natural Confort 11 Mondopoint 35-47 (UK: 2-12)