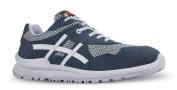

## **DESCRIPTION**

Safety shoes low, light and comfortable U-Power of the Flat Out range, with in soft suede leather upper with inserts in ultra-breathable MESH, aluminum toecap, anti-puncture, anti-slip and PU / PUTR GRIP sole.

UPPER
Soft suede upper with ultrabreathable mesh inserts
Wingtex® air tunnel
AirToe Aluminium
PIERCE-RESISTANCE
FOOTBED
INTERSOLE

Save & Flex PLUS®, pierce resistant U-POWER original Soft PU "non metal"