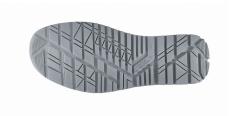

| Soft suede upper with ultra-<br>breathable textile inserts | Wingtex® air tunnel           | AirToe Aluminium       |
|------------------------------------------------------------|-------------------------------|------------------------|
| PIERCE-RESISTANCE                                          | FOOTBED                       | INTERSOLE              |
| Save & Flex PLUS® , pierce resistant "non metal"           | U-POWER original              | Soft polyurethane foam |
| SOLE                                                       | FIT                           | SIZE                   |
| PU/PU TR transparent compact                               | Natural Confort 11 Mondopoint | 38-47 (UK: 5-12)       |