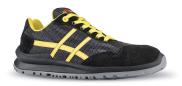

## **DESCRIPTION**

**UPPER** 

Safety shoes low, light and comfortable U-Power of the Flat Out range, with in soft suede leather upper with ultrabreathable BOLTONY inserts, aluminum toecap, anti-puncture, anti-slip and PU / PUTR GRIP sole.

| Soft suede upper with ultra-<br>breathable textile inserts | Wingtex® air tunnel           | AirToe Aluminium       |
|------------------------------------------------------------|-------------------------------|------------------------|
| PIERCE-RESISTANCE                                          | FOOTBED                       | INTERSOLE              |
| Save & Flex PLUS® , pierce resistant "non metal"           | U-POWER original              | Soft polyurethane foam |
| SOLE                                                       | FIT                           | SIZE                   |
| PU/PU TR transparent compact                               | Natural Confort 11 Mondopoint | 38-47 (UK: 5-12)       |