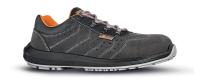

## DESCRIPTION

Low safety shoes, U-Power, comfortable and breathable of the Step One range, with perforated soft suede leather, composite toe cap, anti-puncture, anti-slip, ergonomic steel foil and PU/PU sole, S1P SRC

| UPPER                                      | LINING                                                  | SAFETY TOE CAP                |
|--------------------------------------------|---------------------------------------------------------|-------------------------------|
| Soft suede leather                         | WingTex air tunnel textile lining material              | AirToe Composite              |
| PIERCE-RESISTANCE                          | FOOTBED                                                 | INTERSOLE                     |
| Classic steel midsole                      | Ergo Dry, PE footbed, antifungal, good shock absorption | Soft P.U. comfort inner layer |
| SOLE                                       | FIT                                                     | SIZE                          |
| Antislip, antistatic and hard wearing P.U. | Natural Confort 11 Mondopoint                           | 38-47 (UK: 5-12)              |