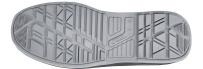

| OFF  |       |       |      |       |         |
|------|-------|-------|------|-------|---------|
| Soft | suede | upper | with | Nylon | inserts |

Save & Flex PLUS®, pierce resistant

PU compact Antislip, antistatic and oil

PIERCE-RESISTANCE

WingTex® air tunnel

LINING

U-POWER original

**FIT** Natural Confort 11 Mondopoint SAFETY TOE CAP AirToe Aluminium

INTERSOLE PU/PU High Rebound Elastopan from Basf

SIZE 35-48 (UK: 2-13)