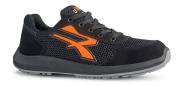

## DESCRIPTION

IIDDED

"non metal"

SOLE

resistant

Safety shoes low, light and comfortable U-Power of the Red UP range, with ultra-breathable nylon and soft suede upper, aluminum toecap, anti-puncture, anti-slip and PU/PU High Rebound Elastopan from Basf sole.

| OFF  |       |       |      |       |         |
|------|-------|-------|------|-------|---------|
| Soft | suede | upper | with | Nylon | inserts |

Save & Flex PLUS®, pierce resistant

PU compact Antislip, antistatic and oil