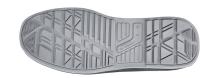

| SOLE                                            | FIT                | SIZE                                     |
|-------------------------------------------------|--------------------|------------------------------------------|
| Save & Flex PLUS , pierce resistant "non metal" | U-POWER original   | Consisting of soft E-TPU Infinergy® foam |
| PIERCE-RESISTANCE                               | FOOTBED            | INTERSOLE                                |
| Soft suede upper with ventilation               | WingTex air tunnel | AirToe Aluminium                         |