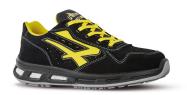

**SAFETY TOE CAP** 

36-48 (UK: 3-13)

Model: AXEL s ESD Protection Class: S1PS FO SR

Article: RL20236 EU Regulations: EN ISO 20345:2022

## **DESCRIPTION**

PU/PU and Infinergy®

**UPPER** 

Safety shoes low, light and comfortable U-Power of the Red Lion range, with ultra-breathable soft perforated suede leather, aluminum toecap, anti-puncture, anti-slip and PU / PU infinergy sole.