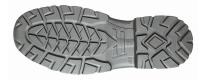

## **SOLE** Antislip, antistatic and hard wearing P.U.

LINING WingTex air tunnel textile lining material

FOOTBED FLAT FIT, removable anatomical footbed

FIT Natural Confort 11 Mondopoint SAFETY TOE CAP Steel toe cap