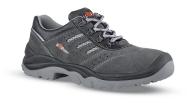

### DESCRIPTION

Low safety shoes, U-Power, classic and strong of the "Style & Job" range, with suede leather upper with ultra breathable Textile inserts, steel toe cap, anti-puncture, anti-slip, and PU / PU sole.

#### UPPER

Soft suede leather with highly breathable textile mesh