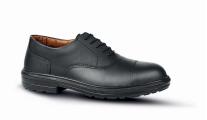

## Model: BERLIN

**Article:** 

## DESCRIPTION

Elegant and classic safety shoes, comfortable and suitable for formal wear, of the U-Manager U-Power range, with sofft full-grain leather upper, anti-puncture, PU / PU sole.

| UPPER                                      | LINING                                                                                         | SAFETY TOE CAP                |
|--------------------------------------------|------------------------------------------------------------------------------------------------|-------------------------------|
| Soft full-grain leather                    | Micro-Tech fiber                                                                               | Steel                         |
| PIERCE-RESISTANCE                          | FOOTBED                                                                                        | INTERSOLE                     |
| Save & Flex PLUS                           | Executive plus anatomic and breathable footbed with micro- cell for always cool and fresh feet | Soft P.U. comfort inner layer |
| SOLE                                       | FIT                                                                                            | SIZE                          |
| Antislip, antistatic and hard wearing P.U. | Natural Confort 11 Mondopoint                                                                  | 38-47 (UK: 5-12)              |