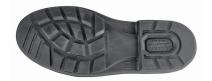

## DESCRIPTION

Elegant and classic safety shoes, comfortable and suitable for formal wear, of the U-Manager U-Power range, with sofft full-grain leather upper, anti-puncture, PU / PU sole.

| UPPER                                      | LINING                                                                                         | SAFETY TOE CAP                |
|--------------------------------------------|------------------------------------------------------------------------------------------------|-------------------------------|
| Soft full-grain leather                    | Micro-Tech fiber                                                                               | Steel                         |
| PIERCE-RESISTANCE                          | FOOTBED                                                                                        | INTERSOLE                     |
| Save & Flex PLUS                           | Executive plus anatomic and breathable footbed with micro- cell for always cool and fresh feet | Soft P.U. comfort inner layer |
| SOLE                                       | FIT                                                                                            | SIZE                          |
| Antislip, antistatic and hard wearing P.U. | Natural Confort 11 Mondopoint                                                                  | 38-47 (UK: 5-12)              |