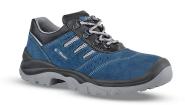

## **DESCRIPTION**

Low safety shoes, U-Power, classic and strong of the "Style & Job" range, with suede leather upper with ultra breathable Textile inserts, steel toe cap, anti-puncture, anti-slip, and PU / PU sole.

| UPPER                          | LINING                            | SAFETY TOE CAP |
|--------------------------------|-----------------------------------|----------------|
| Soft suede leather with highly | WingTex air tunnel textile lining | Steel toe cap  |

breathable textile mesh material

PIERCE-RESISTANCE FOOTBED INTERSOLE

Save & Flex PLUS FLAT FIT, removable anatomical Soft P.U. comfort inner layer footbed

SOLE FIT SIZE

Antislip, antistatic and hard wearing Natural Confort 11 Mondopoint 38-47 (UK: 5-12) P.U.