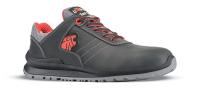

Model: BJORN s Article: UF20084 Protection Class: EU Regulations: S3S FO SR EN ISO 20345:2022

## DESCRIPTION

Safety shoes low, light and comfortable U-Power of the Flat Out range, with Soft and durable soft water-repellent pull-up leather, aluminum toecap, anti-puncture, anti-slip and PU / PUTR GRIP sole.

| UPPER                                               | LINING                        | SAFETY TOE CAP                |
|-----------------------------------------------------|-------------------------------|-------------------------------|
| Pull-up water repellent leather, soft and strong    | Wingtex® air tunnel           | AirToe Aluminium              |
| PIERCE-RESISTANCE                                   | FOOTBED                       | INTERSOLE                     |
| Save & Flex PLUS® , pierce resistant<br>"non metal" | U-POWER original              | Soft P.U. comfort inner layer |
| SOLE                                                | FIT                           | SIZE                          |
| PU/PUTR GRIP                                        | Natural Confort 11 Mondopoint | 35-47 (UK: 2-12)              |