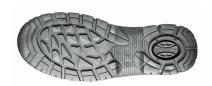

PIERCE-RESISTANCE **FOOTBED INTERSOLE** Classic steel midsole FLAT FIT, removable anatomical Soft P.U. comfort inner layer

footbedmaterial

SOLE FIT **SIZE** Antislip, antistatic and hard wearing Natural Confort 11 Mondopoint 35-47 (UK: 2-12)