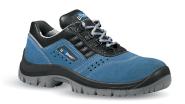

## **DESCRIPTION**

P.U.

Low safety shoes, U-Power, classic and strong of the "Style & Job" range, with perforated suede leather upper, steel toe cap, anti-puncture, anti-slip, ergonomic steel foil and PU / PU sole.

| Soft suede leather | WingTex air tunnel textile lining material | Steel toe cap  |
|--------------------|--------------------------------------------|----------------|
| UPPER              | LINING                                     | SAFETY TOE CAP |