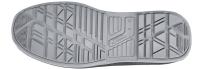

UPPER Soft nubuck water repellent leather

**PIERCE-RESISTANCE** Save & Flex PLUS®, pierce resistant "non metal"

**SOLE** PU/PU and Infinergy® LINING WingTex® air tunnel

FOOTBED U-POWER original

**FIT** Natural Confort 11 Mondopoint SAFETY TOE CAP AirToe Aluminium

INTERSOLE Consisting of soft E-TPU Infinergy® foam

SIZE 35-48 (UK: 2-13)

inergy. Save