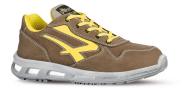

## DESCRIPTION

Safety shoes low, light and comfortable U-Power of the Red Lion range, with upper in natural nubuck leather, aluminum toecap, ultra-breathable, water-repellent, anti-puncture, anti-slip and PU / PU infinergy sole.

UPPER Soft nubuck water repellent leather

**PIERCE-RESISTANCE** Save & Flex PLUS®, pierce resistant "non metal"

**SOLE** PU/PU and Infinergy® LINING WingTex® air tunnel

FOOTBED U-POWER original

**FIT** Natural Confort 11 Mondopoint SAFETY TOE CAP AirToe Aluminium