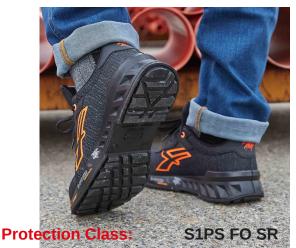

Safety shoes for men and women with non-slip, abrasion-resistant, oil-resistant and anti-static protection soles. Safety footwear ideal for: warehouse workers, transport & logistics, electricians, carpenters and craftsmen in general.

## SOLE FIT SIZE

Abrasion-resistant, oil-resistant, no- Natural Confort 11 Mondopoint 35-48 (UK: 2-13) slip and anti-static in a new

generation PU compound