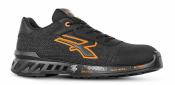

## **DESCRIPTION**

Bruce is the super light safety shoe style with a breathable Nylon upper and abrasion-resistant scuff cap on the toe. Summer safety shoes with an innovative sole made with a new generation ultra-light PU compound, which significantly reduces the overall weight of the shoe.

The shoe is lighter than ever thanks to the use of an ultra-light perforation-resistant system to protect the sole of the foot and AirToe Aluminium toecap.

Comfort and prolonged wellness are guaranteed by the presence of the anatomical U-Power Original in light polyurethane compound, antibacterial and breathable, and the WingTex air tunnel lining that ensures high breathability and foot health.