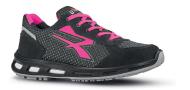

## Model: CAELI o ESD Article: RO20059

Protection Class: EU Regulations: 01 FO SR EN ISO 20347:2012

## DESCRIPTION

Safety shoes low, light and comfortable U-Power of the Red Pro range, with ultra-breathable nylon and soft suede upper, anti-puncture, anti-slip and PU / PU infinergy sole.

| UPPER                               | LINING                        | SAFETY TOE CAP  |
|-------------------------------------|-------------------------------|-----------------|
| Soft suede upper with Nylon inserts | WingTex                       | Not present     |
| PIERCE-RESISTANCE                   | FOOTBED                       | INTERSOLE       |
| Not present                         | WOW GEL                       | Soft P.U.       |
| SOLE                                | <b>FIT</b>                    | <b>SIZE</b>     |
| PU/PU and Infinergy®                | Natural Confort 11 Mondopoint | 35-42 (UK: 2-8) |