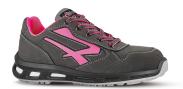

## **DESCRIPTION**

**UPPER** 

SOLE

Safety shoes low, light and comfortable U-Power of the Red Lion range, with upper in natural nubuck leather, aluminum toecap, ultra-breathable, water-repellent, anti-puncture, anti-slip and PU / PU infinergy sole.

| Soft suede upper with Nylon inserts                                | WingTex® air tunnel      | AirToe Aluminium                                    |
|--------------------------------------------------------------------|--------------------------|-----------------------------------------------------|
| PIERCE-RESISTANCE Save & Flex PLUS ®, pierce resistant "non metal" | FOOTBED U-POWER original | INTERSOLE  Consisting of soft E-TPU Infinergy® foam |