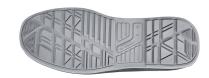

| Soft suede upper with Nylon inserts                                | WingTex® air tunnel      | AirToe Aluminium                                    |
|--------------------------------------------------------------------|--------------------------|-----------------------------------------------------|
| PIERCE-RESISTANCE Save & Flex PLUS ®, pierce resistant "non metal" | FOOTBED U-POWER original | INTERSOLE  Consisting of soft E-TPU Infinergy® foam |

PU/PU and Infinergy® Natural Confort 11 Mondopoint 35-42 (UK: 2-8)

LINING

FIT

SIZE