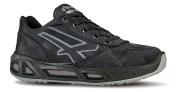

## Model:CARBON CARPET's ESD Protection Class:S3S FO SR ClArticle:0RC20013EU Regulations:EN ISO 20345:2022

## DESCRIPTION

Safety shoes low, light and comfortable U-Power of the Red Carpet range, with upper in natural nubuck leather, aluminum toecap, ultra-breathable, water-repellent, anti-puncture, anti-slip sole.

**UPPER** Soft nubuck water repellent leather

PIERCE-RESISTANCE Save & Flex PLUS®, pierce resistant "non metal"

SOLE PU/PU and Red Carpet **LINING** WingTex® air tunnel

> FOOTBED WOW GEL

FIT Natural Confort 11 Mondopoint SAFETY TOE CAP AirToe Aluminium