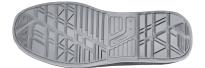

| UPPER                             |  |
|-----------------------------------|--|
| Soft suede upper with ventilation |  |

PIERCE-RESISTANCE Save & Flex PLUS® , pierce resistant "non metal"

**SOLE** PU/PU and Infinergy® LINING WingTex® air tunnel