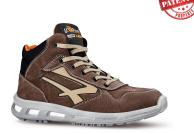

## DESCRIPTION

Safety shoes high, light and comfortable U-Power of the Red Lion range, with upper in natural nubuck leather, aluminum toecap, ultra-breathable, water-repellent, anti-puncture, anti-slip and PU / PU infinergy sole.

| UPPER                             |  |
|-----------------------------------|--|
| Soft suede upper with ventilation |  |

PIERCE-RESISTANCE Save & Flex PLUS® , pierce resistant "non metal"

**SOLE** PU/PU and Infinergy® LINING WingTex® air tunnel

FOOTBED U-POWER original

**FIT** Natural Confort 11 Mondopoint SAFETY TOE CAP AirToe Aluminium

INTERSOLE Consisting of soft E-TPU Infinergy® foam

SIZE 38-48 (UK: 5-13)