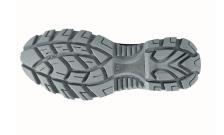

| Soft suede leather with textile insert          | WingTex air tunnel textile lining material                       | AirToe Composite                        |
|-------------------------------------------------|------------------------------------------------------------------|-----------------------------------------|
| PIERCE-RESISTANCE Classic steel midsole         | FOOTBED  Ergo Dry, PE footbed, antifungal, good shock absorption | INTERSOLE Soft P.U. comfort inner layer |
| SOLE Antislip, antistatic and hard wearing P.U. | FIT Natural Confort 11 Mondopoint                                | <b>SIZE</b> 35-48 (UK: 2-13)            |