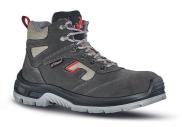

## **DESCRIPTION**

**UPPER** 

Ankle boots safety shoes, U-Power, comfortable and breathable of the Step One range, with soft suede leather upper with inserts in ultra-breathable Textile, composite toe cap, anti-puncture, anti-slip, ergonomic steel foil and PU/PU sole.

| Soft suede leather with textile insert          | WingTex air tunnel textile lining material                       | AirToe Composite                        |
|-------------------------------------------------|------------------------------------------------------------------|-----------------------------------------|
| PIERCE-RESISTANCE Classic steel midsole         | FOOTBED  Ergo Dry, PE footbed, antifungal, good shock absorption | INTERSOLE Soft P.U. comfort inner layer |
| SOLE Antislip, antistatic and hard wearing P.U. | FIT Natural Confort 11 Mondopoint                                | <b>SIZE</b> 35-48 (UK: 2-13)            |