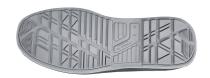

| SOLE                                             | FIT                 | SIZE                                     |
|--------------------------------------------------|---------------------|------------------------------------------|
| Save & Flex PLUS® , pierce resistant "non metal" | U-POWER original    | Consisting of soft E-TPU Infinergy® foam |
| PIERCE-RESISTANCE                                | FOOTBED             | INTERSOLE                                |
| Soft suede upper with Nylon inserts              | WingTex® air tunnel | AirToe Aluminium                         |