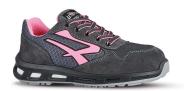

## **DESCRIPTION**

**UPPER** 

Safety shoes low, light and comfortable U-Power of the Red Lion range, with ultra-breathable nylon and soft suede upper, aluminum toecap, anti-puncture, anti-slip and PU / PU infinergy sole.

| SOLE                                             | FIT                 | SIZE                                     |
|--------------------------------------------------|---------------------|------------------------------------------|
| Save & Flex PLUS® , pierce resistant "non metal" | U-POWER original    | Consisting of soft E-TPU Infinergy® foam |
| PIERCE-RESISTANCE                                | FOOTBED             | INTERSOLE                                |
| Soft suede upper with Nylon inserts              | WingTex® air tunnel | AirToe Aluminium                         |