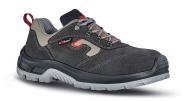

## **DESCRIPTION**

**UPPER** 

Low safety shoes, U-Power, comfortable and breathable of the Step One range, with soft suede leather upper with inserts in ultra-breathable Textile, composite toe cap, anti-puncture, anti-slip, ergonomic steel foil and PU/PU sole.

| Soft suede leather with textile insert          | WingTex air tunnel textile lining material                       | AirToe Composite                        |
|-------------------------------------------------|------------------------------------------------------------------|-----------------------------------------|
| PIERCE-RESISTANCE Classic steel midsole         | FOOTBED  Ergo Dry, PE footbed, antifungal, good shock absorption | INTERSOLE Soft P.U. comfort inner layer |
| SOLE Antislip, antistatic and hard wearing P.U. | FIT Natural Confort 11 Mondopoint                                | <b>SIZE</b> 35-48 (UK: 2-13)            |