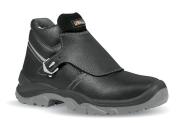

**SAFETY TOE CAP** 

Model: CROCODILE L Protection Class: S3 FO SR

**LINING** 

Article: BC10423 EU Regulations: EN ISO 20345:2022

## **DESCRIPTION**

**UPPER** 

P.U.

Safety shoes high, U-Power, classic and strong of the "Style & Job" range, with water repellent printed leather upper, steel toe cap, anti-puncture, anti-slip, ergonomic steel foil and PU / PU sole.

| Water repellent black leather         | WingTex air tunnel textile lining material | Steel toe cap                 |
|---------------------------------------|--------------------------------------------|-------------------------------|
| PIERCE-RESISTANCE                     | FOOTBED                                    | INTERSOLE                     |
| Classic steel midsole                 | FLAT FIT, removable anatomical footbed     | Soft P.U. comfort inner layer |
| SOLE                                  | FIT                                        | SIZE                          |
| Antislip, antistatic and hard wearing | Natural Confort 11 Mondopoint              | 38-48 (UK: 5-13)              |