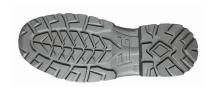

| Water repellent black leather         | WingTex air tunnel textile lining material | Steel toe cap                 |
|---------------------------------------|--------------------------------------------|-------------------------------|
| PIERCE-RESISTANCE                     | FOOTBED                                    | INTERSOLE                     |
| Classic steel midsole                 | FLAT FIT, removable anatomical footbed     | Soft P.U. comfort inner layer |
| SOLE                                  | FIT                                        | SIZE                          |
| Antislip, antistatic and hard wearing | Natural Confort 11 Mondopoint              | 38-48 (UK: 5-13)              |