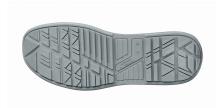

## **DESCRIPTION**

**UPPER** 

P.U.

Low safety shoes, U-Power, comfortable and breathable of the Step One range, with perforated soft suede leather, composite toe cap, anti-slip, PU/PU sole.

| Soft suede leather                    | WingTex air tunnel textile lining material              | AirToe Composite              |
|---------------------------------------|---------------------------------------------------------|-------------------------------|
| PIERCE-RESISTANCE                     | FOOTBED                                                 | INTERSOLE                     |
| Not present                           | Ergo Dry, PE footbed, antifungal, good shock absorption | Soft P.U. comfort inner layer |
| SOLE                                  | FIT                                                     | SIZE                          |
| Antislip, antistatic and hard wearing | Natural Confort 11 Mondopoint                           | 35-47 (UK: 2-12)              |