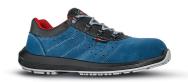

## **DESCRIPTION**

**UPPER** 

P.U.

Low safety shoes, U-Power, comfortable and breathable of the Step One range, with perforated soft suede leather, composite toe cap, anti-slip, PU/PU sole.

| Soft suede leather                    | WingTex air tunnel textile lining material              | AirToe Composite              |
|---------------------------------------|---------------------------------------------------------|-------------------------------|
| PIERCE-RESISTANCE                     | FOOTBED                                                 | INTERSOLE                     |
| Not present                           | Ergo Dry, PE footbed, antifungal, good shock absorption | Soft P.U. comfort inner layer |
| SOLE                                  | FIT                                                     | SIZE                          |
| Antislip, antistatic and hard wearing | Natural Confort 11 Mondopoint                           | 35-47 (UK: 2-12)              |