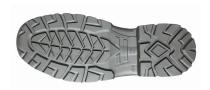

| PIERCE-RESISTANCE     | FOOTBED                        | INTERSOLE                     |
|-----------------------|--------------------------------|-------------------------------|
| Classic steel midsole | FLAT FIT, removable anatomical | Soft P.U. comfort inner layer |

footbed

SOLE FIT SIZE

Antislip, antistatic and hard wearing Natural Confort 11 Mondopoint 35-48 (UK: 2-13) P.U.