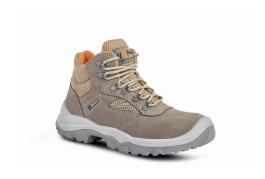

## **DESCRIPTION**

Safety shoes high, U-Power, classic and strong of the "Style & Job" range, with suede leather upper with ultra breathable Textile inserts, steel toe cap, anti-puncture, anti-slip, ergonomic steel foil and PU / PU sole.

| UPPER                            | LINING                            | SAFETY TOE CAP |
|----------------------------------|-----------------------------------|----------------|
| Soft suede leataher with textile | WingTex air tunnel textile lining | Steel toe cap  |
| inserts                          | material                          |                |

| PIERCE-RESISTANCE     | FOOTBED                        | INTERSOLE                     |
|-----------------------|--------------------------------|-------------------------------|
| Classic steel midsole | FLAT FIT, removable anatomical | Soft P.U. comfort inner layer |

footbed

SOLE FIT SIZE

Antislip, antistatic and hard wearing Natural Confort 11 Mondopoint 35-48 (UK: 2-13) P.U.