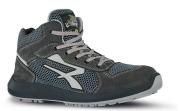

## DESCRIPTION

"non metal"

SOLE

resistant

High safety shoes light and comfortable U-Power of the Red UP range, with ultra-breathable nylon and soft suede upper, aluminum toecap, anti-puncture, anti-slip and PU/PU High Rebound Elastopan from Basf sole.

| UPPER                               | LINING              |
|-------------------------------------|---------------------|
| Soft suede upper with Nylon inserts | WingTex® air tunnel |

PIERCE-RESISTANCE Save & Flex PLUS® , pierce resistant

PU compact Antislip, antistatic and oil

FOOTBED U-POWER original

FIT Natural Confort 11 Mondopoint SAFETY TOE CAP AirToe Aluminium

INTERSOLE PU/PU High Rebound in Elastopan di Basf

**SIZE** 35-48 (UK: 2-13)