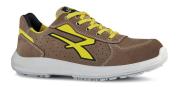

## **DESCRIPTION**

**UPPER** 

Safety shoes low, light and comfortable U-Power of the Red UP range, with ultra-breathable soft perforated suede leather, aluminum toecap, anti-puncture, anti-slip and PU/PU High Rebound Elastopan from Basf sole.