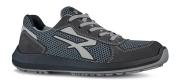

## **DESCRIPTION**

**UPPER** 

Safety shoes low, light and comfortable U-Power of the Red UP range, with ultra-breathable nylon and soft suede upper, aluminum toecap, anti-puncture, anti-slip and PU/PU High Rebound Elastopan from Basf sole.

| Soft suede upper with Nylon inserts                                | WingTex® air tunnel               | AirToe Aluminium                                 |
|--------------------------------------------------------------------|-----------------------------------|--------------------------------------------------|
| PIERCE-RESISTANCE Save & Flex PLUS® , pierce resistant "non metal" | FOOTBED U-POWER original          | INTERSOLE PU/PU High Rebound Elastopan from Basf |
| SOLE PU compact Antislip, antistatic and oil resistant             | FIT Natural Confort 11 Mondopoint | <b>SIZE</b> 35-48 (UK: 2-13)                     |