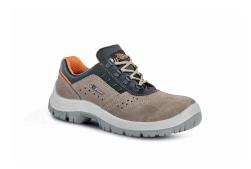

## **DESCRIPTION**

**UPPER** 

P.U.

Low safety shoes, U-Power, classic and strong of the "Style & Job" range, with perforated suede leather upper, steel toe cap, anti-puncture, anti-slip, ergonomic steel foil and PU / PU sole.

| Soft suede leather                    | WingTex air tunnel textile lining material     | Steel toe cap                 |
|---------------------------------------|------------------------------------------------|-------------------------------|
| PIERCE-RESISTANCE                     | FOOTBED                                        | INTERSOLE                     |
| Classic steel midsole                 | FLAT FIT, removable anatomical footbedmaterial | Soft P.U. comfort inner layer |
| SOLE                                  | FIT                                            | SIZE                          |
| Antislip, antistatic and hard wearing | Natural Confort 11 Mondopoint                  | 35-47 (UK: 2-12)              |