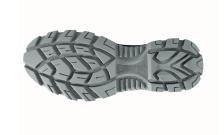

| Water repellent leather                           | WingTex air tunnel textile lining material                                    | AirToe Composite              |
|---------------------------------------------------|-------------------------------------------------------------------------------|-------------------------------|
| PIERCE-RESISTANCE                                 | FOOTBED                                                                       | INTERSOLE                     |
| Flex no-metal pierce-resistant midsole PS4 MATRIX | Action Dry anatomic, breathable footbed, in EVA support with textile material | Soft P.U. comfort inner layer |
| SOLE                                              | FIT                                                                           | SIZE                          |
| Antislin, antistatic and hard wearing             | Natural Confort 11 Mondopoint                                                 | 35-47 (UK: 2-12)              |