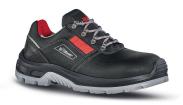

**SAFETY TOE CAP** 

Model: ELECT'S Protection Class: S3S FO SR

LINING

Article: UA20624 EU Regulations: EN ISO 20345:2022

## **DESCRIPTION**

**UPPER** 

P.U.

Low safety shoes U-Power, comfortable, from the Concept Plus range, with full grained leather upper, water-repellent, composite toe cap, anti-puncture, anti-slip and PU / PU sole.