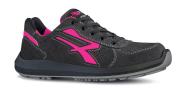

**SAFETY TOE CAP** 

Model: ELECTRA'S ESD Protection Class: S1PS FO SR

Article: RU20156 EU Regulations: EN ISO 20345:2022

## **DESCRIPTION**

**UPPER** 

Safety shoes low, light and comfortable U-Power of the Red UP range, with ultra-breathable soft perforated suede leather, aluminum toecap, anti-puncture, anti-slip and PU/PU High Rebound Elastopan from Basf sole.