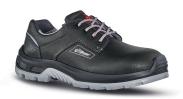

## **DESCRIPTION**

Low safety shoes totally "no metal" U-Power, comfortable, from the Concept Plus range, with full grained leather upper, water-repellent, composite toe cap, anti-puncture, anti-slip and PU / PU sole.

| UPPER                                 | LINING                                                                        | SAFETY TOE CAP                |
|---------------------------------------|-------------------------------------------------------------------------------|-------------------------------|
| Water repellent leather               | WingTex air tunnel textile lining material                                    | AirToe Composite              |
| PIERCE-RESISTANCE                     | FOOTBED                                                                       | INTERSOLE                     |
| Save & Flex PLUS                      | Action Dry anatomic, breathable footbed, in EVA support with textile material | Soft P.U. comfort inner layer |
| SOLE                                  | FIT                                                                           | SIZE                          |
| Antislip, antistatic and hard wearing | Natural Confort 11 Mondopoint                                                 | 35-47 (UK: 2-12)              |