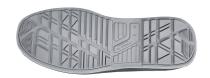

| SOLE                                             | FIT                 | SIZE                                     |
|--------------------------------------------------|---------------------|------------------------------------------|
| Save & Flex PLUS® , pierce resistant "non metal" | U-POWER original    | Consisting of soft E-TPU Infinergy® foam |
| PIERCE-RESISTANCE                                | FOOTBED             | INTERSOLE                                |
| Soft suede upper with ventilation                | WingTex® air tunnel | AirToe Aluminium                         |