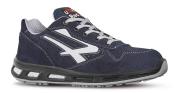

## **DESCRIPTION**

PU/PU and Infinergy®

**UPPER** 

Safety shoes low, light and comfortable U-Power of the Red Lion range, with ultra-breathable soft perforated suede leather, aluminum toecap, anti-puncture, anti-slip and PU / PU infinergy sole.