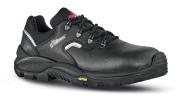

## DESCRIPTION

Low safety shoes U-Power, comfortable, from the Concept Plus range, with full grained leather upper, water-repellent, composite toe cap, anti-puncture, anti-slip and PU/VIBRAM sole.

| UPPER                   | LINING                                                                              | SAFETY TOE CAP                |
|-------------------------|-------------------------------------------------------------------------------------|-------------------------------|
| Water repellent leather | WingTex air tunnel textile lining material                                          | AirToe Composite              |
| PIERCE-RESISTANCE       | FOOTBED                                                                             | INTERSOLE                     |
| Save & Flex PLUS        | Action Dry anatomic, breathable<br>footbed, in EVA support with textile<br>material | Soft P.U. comfort inner layer |
| SOLE                    | FIT                                                                                 | SIZE                          |
| PU/VIBRAM               | Natural Confort 11 Mondopoint                                                       | 38-47 (UK: 5-12)              |