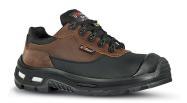

**SAFETY TOE CAP** 

Model: ESCAPE Protection Class: S3 SRC CI ESD

Article: RL20464 EU Regulations: EN ISO 20345:2011

## **DESCRIPTION**

**UPPER** 

SOLE

Safety shoes high, light and comfortable U-Power of the Red Lion range, with Pull-up water repellent with anti-abrasion toe cap, aluminum toecap, anti-puncture, anti-slip and PU / PU infinergy, S3 SRC CI ESD