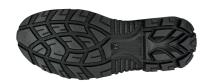

| Pull-up water repellent with anti-<br>abrasion toe cap | WingTex®         | AirToe Aluminium                         |
|--------------------------------------------------------|------------------|------------------------------------------|
| PIERCE-RESISTANCE                                      | FOOTBED          | INTERSOLE                                |
| Save & Flex PLUS®                                      | U-POWER original | Consisting of soft E-TPU Infinergy® foam |

PU/PU and Infinergy® Natural Confort 11 Mondopoint® 35-48 (UK: 2-13)

FIT

LINING

SIZE