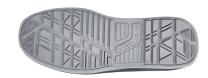

SOLE FIT SIZE
PU/PU and Infinergy® Natural Confort 11 Mondopoint 35-48 (UK: 2-13)

LINING

**SAFETY TOE CAP** 