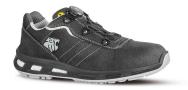

## **DESCRIPTION**

**UPPER** 

Safety shoes low, light and comfortable U-Power of the Red Lion range, performance fit with BOA® Fit System, with upper in natural nubuck leather, aluminum toecap, ultra-breathable, water-repellent, anti-puncture, anti-slip and PU / PU infinergy sole.

| Soft suede upper with ventilation    | WingTex® air tunnel | AirToe Aluminium                    |
|--------------------------------------|---------------------|-------------------------------------|
| PIERCE-RESISTANCE                    | FOOTBED             | INTERSOLE                           |
| Save & Flex PLUS® , pierce resistant | U-POWER original    | Consisting of soft E-TPU Infinergy® |
| "non metal"                          |                     | foam                                |