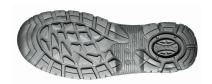

material

PIERCE-RESISTANCE FOOTBED INTERSOLE

Not present FLAT FIT, removable anatomical Soft P.U. comfort inner layer

footbed

SOLE FIT SIZE

Antislip, antistatic and hard wearing Natural Confort 11 Mondopoint 35-47 (UK: 2-12)