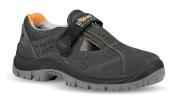

## **DESCRIPTION**

Low with tear safety shoes, U-Power, classic and strong of the "Style & Job" range, with perforated suede leather upper, steel toe cap, anti-slip, PU / PU sole.

| UPPER              | LINING                            | SAFETY TOE CAP |
|--------------------|-----------------------------------|----------------|
| Soft suede leather | WingTex air tunnel textile lining | Steel toe cap  |

material

PIERCE-RESISTANCE FOOTBED INTERSOLE

Not present FLAT FIT, removable anatomical Soft P.U. comfort inner layer

footbed

SOLE FIT SIZE

Antislip, antistatic and hard wearing Natural Confort 11 Mondopoint 35-47 (UK: 2-12)