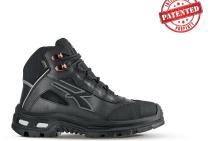

## **DESCRIPTION**

High and comfortable safety shoe, from the Red Over range by U-Power, Soft grain leather, textile inserts and antiabrasion toe, water-repellent, composite toe, Gore-Tex lining and Soft PU foam and Infinergy® sole.

| UPPER                                   | LINING                | SAFETY TOE CAP   |
|-----------------------------------------|-----------------------|------------------|
| Soft leather grain, textile inserts and | GORE-TEX® Performance | AirToe Composite |
| anti-abrasion toe cap, water-repellent  | Membrane              |                  |
|                                         |                       |                  |