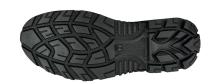

| PIERCE-RESISTANCE                                | FOOTBED | INTERSOLE                               |
|--------------------------------------------------|---------|-----------------------------------------|
| Save & Flex PLUS® , pierce resistant "non metal" | WOW GEL | Consisting of soft E-TPU Infinergy®foam |

PU/PU and Infinergy® Natural Confort 11 Mondopoint 35-48 (UK: 2-13)

FIT

SOLE

SIZE