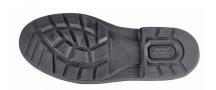

always cool and fresh feet

SOLE FIT SIZE

Antislip, antistatic and hard wearing Natural Confort 11 Mondopoint 38-47 (UK: 5-12)

P.U.