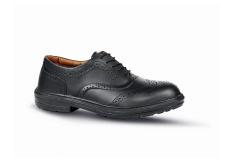

Model: FLORENCE Protection Class: S3 SRC

Article: MG20074 EU Regulations: EN ISO 20345:2011

## **DESCRIPTION**

Elegant and classic safety shoes, comfortable and suitable for formal wear, of the U-Manager U-Power range, with sofft full-grain leather upper, anti-puncture, PU / PU sole.

| UPPER                   | LINING           | SAFETY TOE CAP |
|-------------------------|------------------|----------------|
| Soft full-grain leather | Micro-Tech fiber | Steel          |