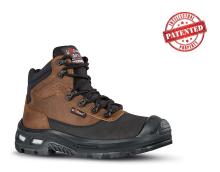

**SAFETY TOE CAP** 

Model: FLOYD'S ESD Protection Class: S3S AN FO LG SR CI

Article: 0RL10464 EU Regulations: EN ISO 20345:2022

## **DESCRIPTION**

**UPPER** 

Safety shoes high, light and comfortable U-Power of the Red Lion range, with Pull-up water repellent with anti-abrasion toe cap, aluminum toecap, anti-puncture, anti-slip and PU / PU infinergy.

| Pull-up water repellent with anti-<br>abrasion toe cap | WingTex®         | AirToe Aluminium                    |
|--------------------------------------------------------|------------------|-------------------------------------|
| PIERCE-RESISTANCE                                      | FOOTBED          | INTERSOLE                           |
| Save & Flex PLUS®                                      | U-POWER original | Consisting of soft E-TPU Infinergy® |
|                                                        |                  | foam                                |