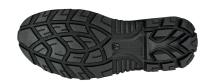

SOLE FIT SIZE

**LINING** 

PU/PU and Infinergy® Natural Confort 11 Mondopoint® 35-48 (UK: 2-13)