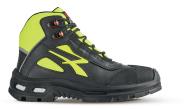

## DESCRIPTION

High and comfortable safety shoe, from the Red Over range by U-Power, upper in soft grain leather, textile inserts and abrasion resistant toe cap, water repellent in composite, Wingtex lining and Sole in soft PU foam and Infinergy®.

| UPPER                                   | LIN |
|-----------------------------------------|-----|
| Soft leather grain, textile inserts and | Wi  |
| anti-abrasion toe cap, water-repellent  |     |

PIERCE-RESISTANCE