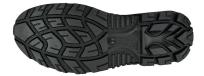

Save & Flex PLUS , pierce resistant "non metal"

**SOLE** PU/PU and Infinergy® LINING Wingtex® air tunnel

FOOTBED WOW GEL

FIT Natural Confort 11 Mondopoint SAFETY TOE CAP AirToe Composite

INTERSOLE Consisting of soft E-TPU Infinergy®foam