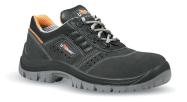

## DESCRIPTION

Low safety shoes, U-Power, classic and strong of the "Style & Job" range, with perforated suede leather upper, steel toe cap, anti-slip, PU / PU sole.

| UPPER                                      | LINING                                     | SAFETY TOE CAP                |
|--------------------------------------------|--------------------------------------------|-------------------------------|
| Soft suede leather                         | WingTex air tunnel textile lining material | Steel toe cap                 |
| PIERCE-RESISTANCE                          | FOOTBED                                    | INTERSOLE                     |
| Not present                                | FLAT FIT, removable anatomical footbed     | Soft P.U. comfort inner layer |
| SOLE                                       | FIT                                        | SIZE                          |
| Antislip, antistatic and hard wearing P.U. | Natural Confort 11 Mondopoint              | 35-47 (UK: 2-12)              |