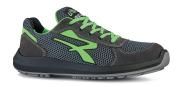

## **DESCRIPTION**

**UPPER** 

Safety shoes low, light and comfortable U-Power of the Red UP range, with ultra-breathable nylon and soft suede upper, aluminum toecap, anti-puncture, anti-slip and PU/PU High Rebound Elastopan from Basf sole.

| ···                                               |                               | ··· - · · · · · · · · · · · · · · · · · |
|---------------------------------------------------|-------------------------------|-----------------------------------------|
| Soft suede upper with Nylon inserts               | WingTex® air tunnel           | AirToe Aluminium                        |
| PIERCE-RESISTANCE                                 | FOOTBED                       | INTERSOLE                               |
| Save & Flex PLUS® , pierce resistant "non metal"  | U-POWER original              | PU/PU High Rebound Elastopan from Basf  |
| SOLE                                              | FIT                           | SIZE                                    |
| PU compact Antislip, antistatic and oil resistant | Natural Confort 11 Mondopoint | 35-48 (UK: 2-13)                        |