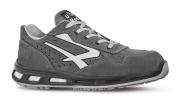

## **DESCRIPTION**

PU/PU and Infinergy®

**UPPER** 

safety shoes low, light and comfortable U-Power of the Red Lion range, with ultra-breathable soft perforated suede leather, aluminum toecap, anti-puncture, anti-slip and PU / PU infinergy sole.