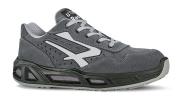

## **DESCRIPTION**

SOLE

Safety shoes low, light and comfortable U-Power of the Red Carpet range, with ultra-breathable soft perforated suede leather, aluminum toecap, anti-puncture, anti-slip sole.

| UPPER                             | LINING              | SAFETY TOE CAP   |
|-----------------------------------|---------------------|------------------|
| Soft suede upper with ventilation | WingTex® air tunnel | AirToe Aluminium |
|                                   |                     |                  |