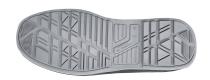

## **DESCRIPTION**

SOLE

Safety shoes low, light and comfortable U-Power of the Red Carpet range, with ultra-breathable soft perforated suede leather, aluminum toecap, anti-puncture, anti-slip sole.

| UPPER                             | LINING              | SAFETY TOE CAP   |
|-----------------------------------|---------------------|------------------|
| Soft suede upper with ventilation | WingTex® air tunnel | AirToe Aluminium |
|                                   |                     |                  |

PIERCE-RESISTANCE **FOOTBED INTERSOLE** Save & Flex PLUS®, pierce resistant **WOW GEL** Consisting of soft E-TPU Red Carpet "non metal"

foam

FIT

PU/PU and Red Carpet Natural Confort 11 Mondopoint 38-48 (UK: 5-13)