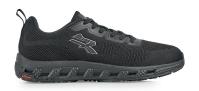

## **DESCRIPTION**

The Gordon professional shoe is designed for the Horeca sector, combining functionality and style. The nylon mesh upper with laser-cut detailing is lined with a breathable lining that ensures comfort throughout the day. The U-Power MEMORY FOAM insole adapts to the foot's shape, providing superior cushioning. The EVA and black rubber sole ensures durability and flexibility. Compliant with the EN 20347:2022 standard and classified OB E FO SR, Gordon offers grip on slippery surfaces, oil resistance, and shock absorption. Perfect for everyday use, both at work and in leisure time.

UPPER LINING SAFETY TOE CAP

Nylon mesh with laser-cut detailing, lined with breathable lining

PIERCE-RESISTANCE FOOTBED INTERSOLE

**U-Power MEMORY FOAM** 

SOLE FIT SIZE

EVA + Black rubber 35-48 (UK: 2-13)