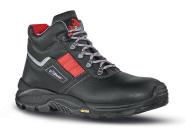

**SAFETY TOE CAP** 

Model: GRAVEL RS s Protection Class: S3S HRO HI FO SR CI

Article: 0UA10584 EU Regulations: EN ISO 20345:2022

## **DESCRIPTION**

**UPPER** 

Ankle boots safety shoes U-Power, comfortable, from the Concept Plus range, with full grained leather upper, water-repellent, composite toe cap, anti-puncture, anti-slip and PU/VIBRAM sole.