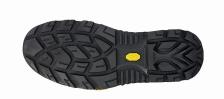

LINING

| O                       |                                                                               | 0/ II = 1 1 1 0 = 0/ II       |
|-------------------------|-------------------------------------------------------------------------------|-------------------------------|
| Water repellent leather | WingTex air tunnel textile lining material                                    | AirToe Composite              |
| PIERCE-RESISTANCE       | FOOTBED                                                                       | INTERSOLE                     |
| Save & Flex PLUS        | Action Dry anatomic, breathable footbed, in EVA support with textile material | Soft P.U. comfort inner layer |
| SOLE                    | FIT                                                                           | SIZE                          |
| PU/VIBRAM               | Natural Confort 11 Mondopoint                                                 | 38-47 (UK: 5-12)              |