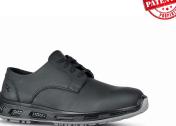

## DESCRIPTION

Safety shoes low, light and comfortable U-Power of the Red Pro range, with New microfiber safety dry, water repellent and PU / PU infinergy sole.

| UPPER                                      | LINING                        | SAFETY TOE CAP   |
|--------------------------------------------|-------------------------------|------------------|
| New microfiber safety dry, water repellent | WingTex                       | Not present      |
| PIERCE-RESISTANCE                          | FOOTBED                       | INTERSOLE        |
| Not present                                | WOW GEL                       | Soft P.U.        |
| SOLE                                       | FIT                           | SIZE             |
| PU/PU and Infinergy®                       | Natural Confort 11 Mondopoint | 35-48 (UK: 2-13) |