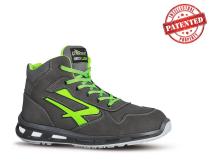

## **DESCRIPTION**

PU/PU and Infinergy®

**UPPER** 

Safety shoes high, light and comfortable U-Power of the Red Lion range, with upper in natural nubuck leather, aluminum toecap, ultra-breathable, water-repellent, anti-puncture, anti-slip and PU / PU infinergy sole.

| Soft nubuck water repellent leather              | WingTex® air tunnel | AirToe Aluminium                         |
|--------------------------------------------------|---------------------|------------------------------------------|
| PIERCE-RESISTANCE                                | FOOTBED             | INTERSOLE                                |
| Save & Flex PLUS® , pierce resistant "non metal" | U-POWER original    | Consisting of soft E-TPU Infinergy® foam |
| SOLE                                             | FIT                 | SIZE                                     |