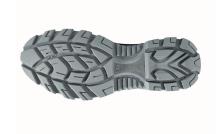

| Water repellent leather               | WingTex air tunnel textile lining material              | AirToe Composite              |
|---------------------------------------|---------------------------------------------------------|-------------------------------|
| PIERCE-RESISTANCE                     | FOOTBED                                                 | INTERSOLE                     |
| Classic steel midsole                 | Ergo Dry, PE footbed, antifungal, good shock absorption | Soft P.U. comfort inner layer |
| SOLE                                  | FIT                                                     | SIZE                          |
| Antislip, antistatic and hard wearing | Natural Confort 11 Mondopoint                           | 38-47 (UK: 5-12)              |