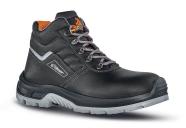

## **DESCRIPTION**

**UPPER** 

P.U.

Ankle boots safety shoes, U-Power, comfortable and breathable of the Step One range, with soft water-repellent grained leather upper, composite toe cap, anti-puncture, anti-slip, ergonomic steel foil and PU/PU sole.

| Water repellent leather               | WingTex air tunnel textile lining material              | AirToe Composite              |
|---------------------------------------|---------------------------------------------------------|-------------------------------|
| PIERCE-RESISTANCE                     | FOOTBED                                                 | INTERSOLE                     |
| Classic steel midsole                 | Ergo Dry, PE footbed, antifungal, good shock absorption | Soft P.U. comfort inner layer |
| SOLE                                  | FIT                                                     | SIZE                          |
| Antislip, antistatic and hard wearing | Natural Confort 11 Mondopoint                           | 38-47 (UK: 5-12)              |