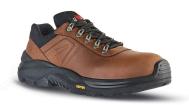

## **DESCRIPTION**

**UPPER** 

Low safety shoes U-Power, comfortable, from the Concept M range, with water-repellent oiled pull-up leather upper, composite toe cap, anti-puncture, breathability, anti-slip and PU/VIBRAM sole.

| Pull-up water repellent leather | WingTex air tunnel textile lining material                                    | AirToe Composite |
|---------------------------------|-------------------------------------------------------------------------------|------------------|
| PIERCE-RESISTANCE               | FOOTBED                                                                       | INTERSOLE        |
| Save & Flex PLUS                | Action Dry anatomic, breathable footbed, in EVA support with textile material | PU VIBRAM        |
| SOLE                            | FIT                                                                           | SIZE             |
| PU/VIBRAM                       | Natural Confort 11 Mondopoint                                                 | 38-47 (UK: 5-12) |