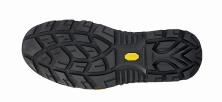

| Pull-up water repellent leather | WingTex air tunnel textile lining material                                    | AirToe Composite |
|---------------------------------|-------------------------------------------------------------------------------|------------------|
| PIERCE-RESISTANCE               | FOOTBED                                                                       | INTERSOLE        |
| Save & Flex PLUS                | Action Dry anatomic, breathable footbed, in EVA support with textile material | PU VIBRAM        |
| SOLE                            | FIT                                                                           | SIZE             |
| PU/VIBRAM                       | Natural Confort 11 Mondopoint                                                 | 38-47 (UK: 5-12) |